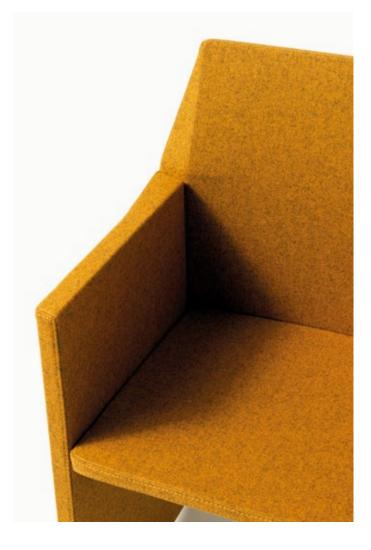

## **Community chair**

Mini-tub chair, ideal for conference, meeting and waiting areas. Steel inner frame with cold foam padding. Foldable and sideways stackable. On wheels or floorpads. Optional: writing tablet.

frame

steel

base: metal polished brushed aluminum / wood