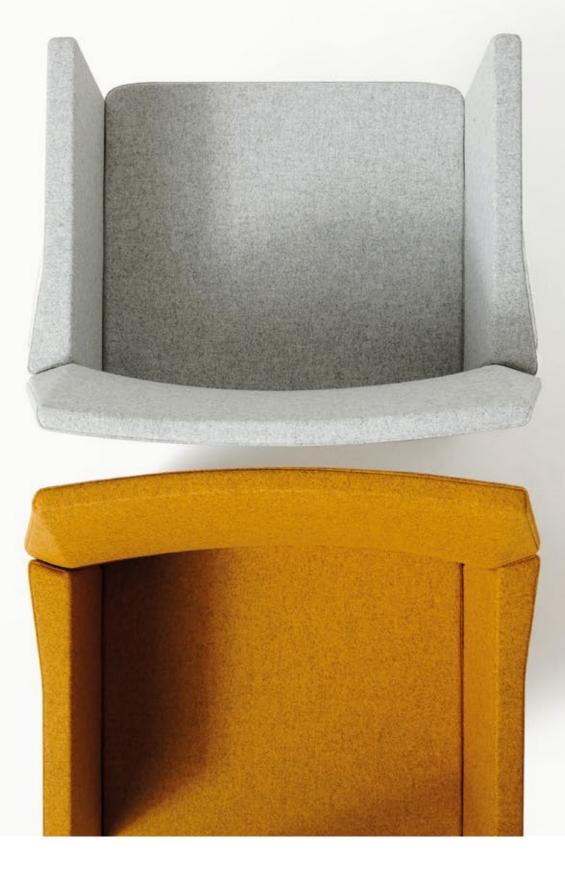

## **Community chair**

Mini-tub chair, ideal for conference, meeting and waiting areas. Steel inner frame with cold foam padding. Foldable and sideways stackable. On wheels or floorpads. Optional: writing tablet.