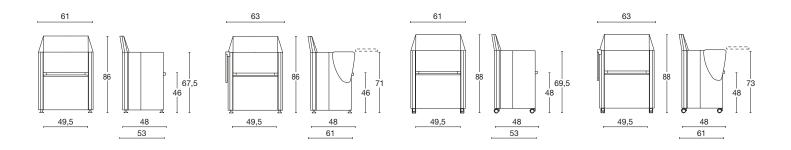

## **Community chair**

Mini-tub chair, ideal for conference, meeting and waiting areas. Steel inner frame with cold foam padding. Foldable and sideways stackable. On wheels or floorpads. Optional: writing tablet.