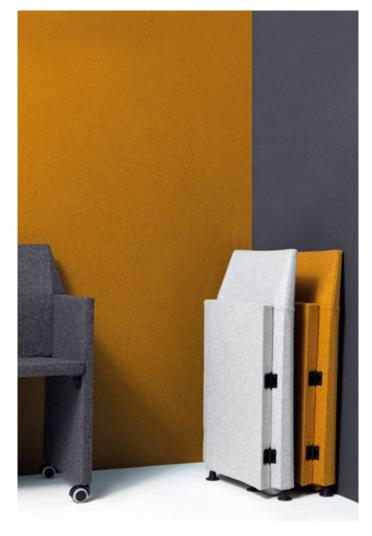

## 

Diemme Lab / 2013

Diemme.

Diemme Lab / 2013

The structural principle of ORIGAMI is the geometry of its design. Origami chairs are extremely practical and their design is subtle and functional. This space-saving creation can be folded away in a jiffy and then stacked sideways by means of a hook at the base. Origami is especially designed for elegant and efficient conference rooms.

## **Community chair**

Mini-tub chair, ideal for conference, meeting and waiting areas. Steel inner frame with cold foam padding. Foldable and sideways stackable. On wheels or floorpads. Optional: writing tablet.