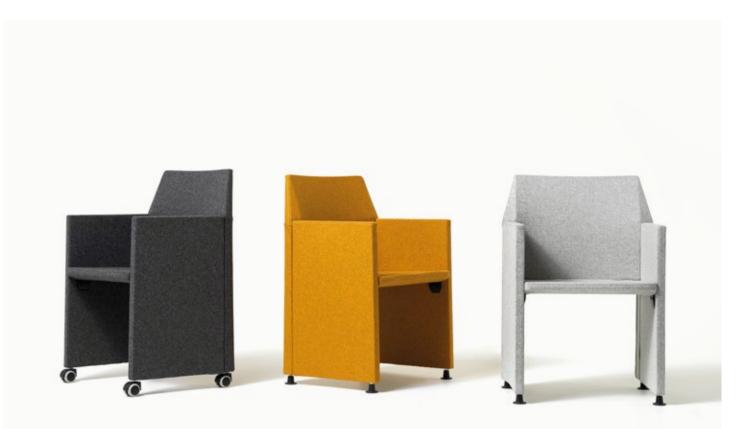

## 

Diemme Lab / 2013

Diemme.

Diemme Lab / 2013

The structural principle of ORIGAMI is the geometry of its design. Origami chairs are extremely practical and their design is subtle and functional. This space-saving creation can be folded away in a jiffy and then stacked sideways by means of a hook at the base. Origami is especially designed for elegant and efficient conference rooms.

## **Community chair**

Mini-tub chair, ideal for conference, meeting and waiting areas. Steel inner frame with cold foam padding. Foldable and sideways stackable. On wheels or floorpads. Optional: writing tablet.